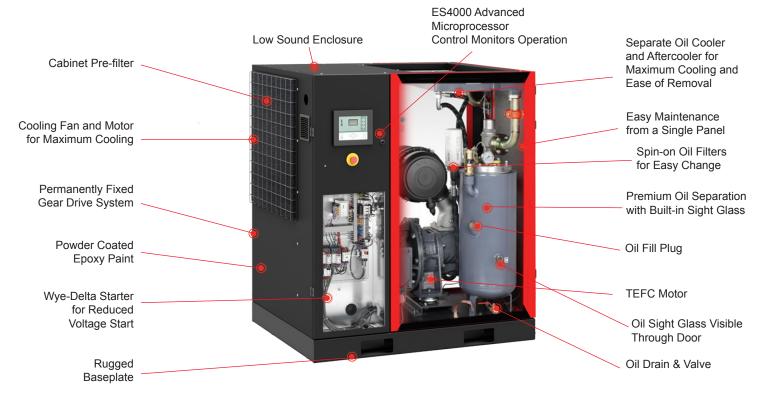

#### **Standard Features:**

- · Low sound enclosure
- · 125 psig readily available
- · 100, 150 and 175 psig also available
- · Rapid, single-panel maintenance
- · Wye-delta, reduced voltage start
- ES4000 Advanced microprocessor control
- 230/460V or 575V TEFC motor
- · Separate oil and air aftercoolers
- Temperature protection on drive side motor bearings
- Air/oil sump tank with temperature protection
- · Improved long life inlet valve
- Latest design minimum pressure/oil stop value
- Shipped with 8,000 hour synthetic lubricant
- · ASME, CRN approved
- · cUL, CSA approved

## **Intelligent Savings**

The CPCG & CPDG are managed by the ES4000 Advanced, an electronic control unit programmed for energy saving operation with intelligent shutdown. The ES4000 Advanced control can be programmed to shutdown in accordance with your plant air demand and reduce long periods of unloaded operation, reducing power cost. The ES4000 Advanced control feature can save a customer hundreds of dollars per year.